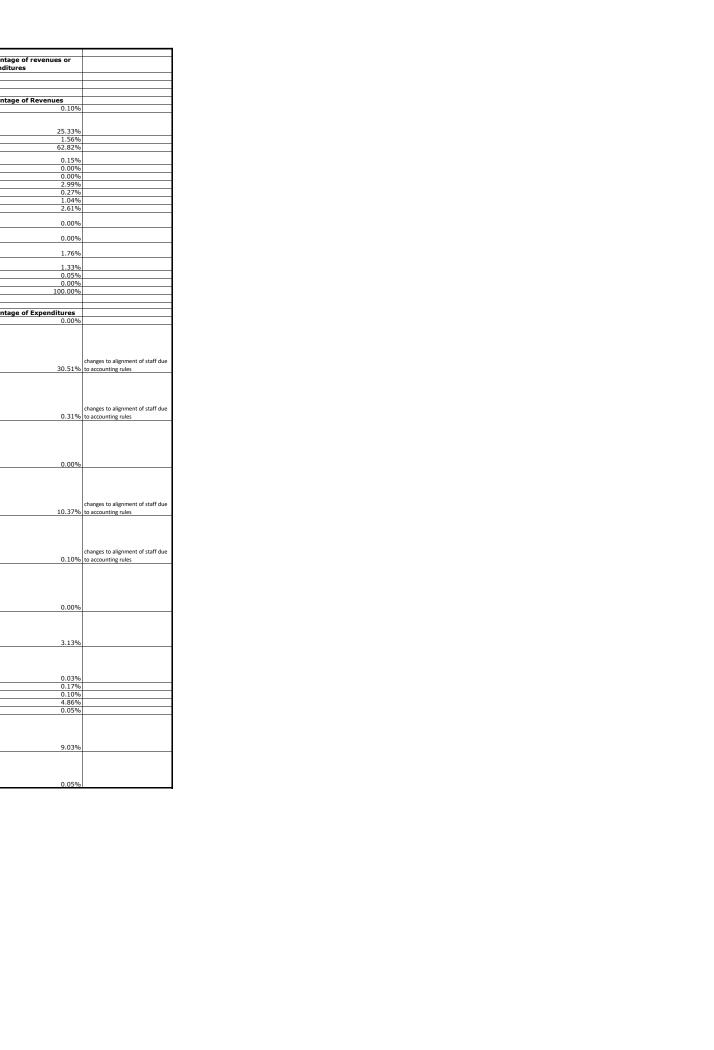

## FY26 budget draft 20241210 2 percent reserves with hosting in library fee

| -+                  |                                                                                         |                                         |                                      |                                                                                                                                                                                                  | Percentage of revenues or  |                                                          |
|---------------------|-----------------------------------------------------------------------------------------|-----------------------------------------|--------------------------------------|--------------------------------------------------------------------------------------------------------------------------------------------------------------------------------------------------|----------------------------|----------------------------------------------------------|
|                     |                                                                                         | FY25                                    | FY26                                 |                                                                                                                                                                                                  | Expenditures               |                                                          |
|                     |                                                                                         | w/ 3% increase                          | 3% increase/staff realignment,       |                                                                                                                                                                                                  |                            |                                                          |
|                     | REVENUES                                                                                | 0K reserves                             | 2% reserves                          |                                                                                                                                                                                                  | Percentage of Revenues     |                                                          |
|                     | Other Grants-RAILS CE Grant                                                             | \$2,000.00                              | \$2,000.00                           | RAILS CE grant for PUG Day RAILS award (FY20) \$559,731.16; (FY21): \$533,080.90; (FY22) \$559,218; (FY23) \$564,277; (FY24)                                                                     | 0.10%                      |                                                          |
|                     |                                                                                         |                                         |                                      | RAILS award (FY20) \$559,731.16; (FY21): \$533,080.90; (FY22) \$559,218; (FY23) \$564,277; (FY24) \$565,262; (FY25) \$568,723 (in FY25: Accounting services: 51,721.76 and phone dialer 1764.00; |                            |                                                          |
|                     | Revenue from LLSAP RAILS grant                                                          | \$515,237.39                            | \$527,062.00                         | (FY26): \$580.140, Accounting services \$53,078)                                                                                                                                                 | 25.33%                     |                                                          |
| 4062<br><b>4063</b> | Union List Member Revenue Fully Participating & Basic Online Member Revenue             | \$31,658.00<br><b>\$1,277,724.10</b>    | \$33,241.00<br><b>\$1,407,222.30</b> | from spreadsheet annual UL billing to BR (add 5% FY26) percentage increase 10.15% FY25 to FY26                                                                                                   | 1.56%<br>62.82%            |                                                          |
| 4064                | ILL Barcode Revenue                                                                     | \$3,000.00                              | \$3,000.00                           | ,                                                                                                                                                                                                | 0.15%                      |                                                          |
| 4065                | Cataloging Revenue                                                                      | \$0.00                                  | \$0.00                               |                                                                                                                                                                                                  | 0.00%                      |                                                          |
| 4066<br>4067        | Continuing Education Revenue Fully Participating & Basic Online - Reserves Contribution | \$0.00<br>60,839.00                     | \$0.00<br>38.776.70                  | percentage decrease -36.29% FY25 to FY25                                                                                                                                                         | 0.00%<br>2.99%             |                                                          |
| 4068                | Union List - CR Contribution                                                            | 5,495.00                                | 3,509.00                             | percentage decrease -46.8% FY25 to FY26                                                                                                                                                          | 0.27%                      |                                                          |
| 4070<br>4071        | Reimbursements Reimbursements - Hosting fee                                             | \$21,065.64<br>\$53,185.00              |                                      | reimburse for express lane and marc report rolled into per library fee                                                                                                                           | 1.04%<br>2.61%             |                                                          |
|                     |                                                                                         | , ,                                     | ·                                    |                                                                                                                                                                                                  |                            |                                                          |
| 4073                | Reimbursements - PUG Day/DA Fee                                                         | \$0                                     | \$3,750                              | lunch reimbursement                                                                                                                                                                              | 0.00%                      |                                                          |
| 4072                | Reimbursements - eRead Illinois                                                         | \$0.00                                  | \$0.00                               |                                                                                                                                                                                                  | 0.00%                      |                                                          |
| 4074                | Reimbursements - Capria mobile app                                                      | \$35,707.50                             | \$37,000.00                          | mobile app reimbursement                                                                                                                                                                         | 1.76%                      |                                                          |
| 4080                | ·                                                                                       | \$27,000.00                             | \$40,000.00                          |                                                                                                                                                                                                  | 1.33%                      |                                                          |
| 4080                | Investment Income Other Revenue                                                         | \$1,000.00                              | \$40,000.00                          | based on FY25 numbers                                                                                                                                                                            | 0.05%                      |                                                          |
| <del></del>         | TOTAL REVENUE                                                                           | \$2,033,911.63                          |                                      | percentage increase 4.15% FY25 to FY26                                                                                                                                                           | 0.00%<br>100.00%           |                                                          |
|                     | VIOL NEVEROL                                                                            | ₹2,U33,911.03                           | \$2,110,3 <b>04.0</b> 0              | Percentage minieuse 4.13% F123 to F120                                                                                                                                                           | 100.00%                    |                                                          |
|                     | EXPENDITURES                                                                            |                                         |                                      |                                                                                                                                                                                                  | Percentage of Expenditures |                                                          |
| 5131 €              | Resources - eRead Illinois                                                              | \$0.00                                  |                                      |                                                                                                                                                                                                  | 0.00%                      |                                                          |
|                     |                                                                                         |                                         |                                      |                                                                                                                                                                                                  |                            |                                                          |
|                     |                                                                                         |                                         |                                      |                                                                                                                                                                                                  |                            |                                                          |
|                     |                                                                                         |                                         |                                      |                                                                                                                                                                                                  |                            | changes to alignment of staff due                        |
| 5010 c              | other professionals                                                                     | \$623,547.93                            | \$778,041.76                         | 3%                                                                                                                                                                                               | 30.51%                     | to accounting rules                                      |
|                     |                                                                                         |                                         |                                      |                                                                                                                                                                                                  |                            |                                                          |
|                     |                                                                                         |                                         |                                      |                                                                                                                                                                                                  |                            |                                                          |
|                     |                                                                                         |                                         |                                      |                                                                                                                                                                                                  |                            | changes to alignment of staff due                        |
| 5010 c              | other professionals merit                                                               | \$6,235.48                              | \$3,313.94                           | 1%                                                                                                                                                                                               | 0.31%                      | to accounting rules                                      |
|                     |                                                                                         |                                         |                                      |                                                                                                                                                                                                  |                            |                                                          |
|                     |                                                                                         |                                         |                                      |                                                                                                                                                                                                  |                            |                                                          |
|                     |                                                                                         |                                         |                                      |                                                                                                                                                                                                  |                            |                                                          |
| 5010                | other professionals longevity                                                           | \$0.00                                  | \$700.00                             |                                                                                                                                                                                                  | 0.00%                      |                                                          |
|                     |                                                                                         |                                         |                                      |                                                                                                                                                                                                  |                            |                                                          |
|                     |                                                                                         |                                         |                                      |                                                                                                                                                                                                  |                            |                                                          |
|                     |                                                                                         |                                         |                                      |                                                                                                                                                                                                  |                            | -1                                                       |
| 5020 5              | support services                                                                        | \$211,887.00                            | \$117,520.00                         | 3%                                                                                                                                                                                               | 10.37%                     | changes to alignment of staff due<br>to accounting rules |
|                     |                                                                                         |                                         |                                      |                                                                                                                                                                                                  |                            |                                                          |
|                     |                                                                                         |                                         |                                      |                                                                                                                                                                                                  |                            |                                                          |
|                     |                                                                                         |                                         |                                      |                                                                                                                                                                                                  |                            | -1                                                       |
| 5020 5              | support services merit                                                                  | \$2,118.87                              | \$0.00                               | 1%                                                                                                                                                                                               | 0.10%                      | changes to alignment of staff due<br>to accounting rules |
|                     |                                                                                         |                                         |                                      |                                                                                                                                                                                                  |                            |                                                          |
|                     |                                                                                         |                                         |                                      |                                                                                                                                                                                                  |                            |                                                          |
|                     |                                                                                         |                                         |                                      |                                                                                                                                                                                                  |                            |                                                          |
| 5020 5              | support services longevity                                                              | \$0.00                                  | \$800.00                             |                                                                                                                                                                                                  | 0.00%                      |                                                          |
|                     |                                                                                         | , ,,,,,,,,,,,,,,,,,,,,,,,,,,,,,,,,,,,,, |                                      |                                                                                                                                                                                                  |                            |                                                          |
|                     |                                                                                         |                                         |                                      |                                                                                                                                                                                                  |                            |                                                          |
| 5030 F              | Payroll taxes, SS taxes, fringe benefits                                                | \$63,910.77                             | \$68,510.47                          |                                                                                                                                                                                                  | 3.13%                      |                                                          |
|                     | _                                                                                       |                                         |                                      |                                                                                                                                                                                                  |                            |                                                          |
|                     |                                                                                         |                                         |                                      |                                                                                                                                                                                                  |                            |                                                          |
| 5030 F              | Payroll taxes, SS taxes, fringe benefits Merit                                          | \$639.11                                | \$253.52                             |                                                                                                                                                                                                  | 0.03%                      |                                                          |
| 5040 L              | Jnemployment Insurance                                                                  | \$3,500.00                              | \$3,500.00                           |                                                                                                                                                                                                  | 0.17%                      |                                                          |
|                     | Vorker's Compensation insurance<br>Retirement benefits                                  | \$2,100.00<br>\$99,416.76               |                                      | adjusted up FY25 costs 11.29% employer contribution                                                                                                                                              | 0.10%<br>4.86%             |                                                          |
|                     | Retirement benefits Merit                                                               | \$994.17                                | \$374.14                             |                                                                                                                                                                                                  | 0.05%                      |                                                          |
|                     |                                                                                         |                                         |                                      |                                                                                                                                                                                                  |                            |                                                          |
|                     |                                                                                         |                                         |                                      |                                                                                                                                                                                                  |                            |                                                          |
|                     |                                                                                         |                                         |                                      | 12% increase FY26, Disability included, (disability: \$4,953 (FY26) for ST. LT included in IMRF)                                                                                                 | 9.03%                      |                                                          |
| 5070 H              | Health, Dental, Life, Disability                                                        | \$184,624.44                            | \$154,141.00                         | 12 % increase 1120, Disability included, (disability: \$4,555 (1120) for 51. Et included in 1918)                                                                                                | 9.03%                      |                                                          |
| 5070 F              | lealth, Dental, Life, Disability                                                        | \$184,624.44                            | \$154,141.00                         | 12% increase 1120, pisability included, (disability, \$4,333 (1120) for 31. E1 included in 14k1)                                                                                                 | 9.03%                      |                                                          |
| 5070 F              | lealth, Dental, Life, Disability                                                        | \$184,624.44                            | \$154,141.00                         | 12.0 microse (120, Dissumity microsed, (dissumity, \$4,555 ((120) for 51. El microsed in 1914)                                                                                                   | 9.03%                      |                                                          |

## FY26 budget draft 20241210 2 percent reserves with hosting in library fee

| 5083         | Tuition reimbursements                                                           | \$500.00                  | \$500.00                  |                                                                                                          | 0.02%          |   |
|--------------|----------------------------------------------------------------------------------|---------------------------|---------------------------|----------------------------------------------------------------------------------------------------------|----------------|---|
| 5005         | ration reimodiscriterios                                                         | \$500.00                  | \$500.00                  |                                                                                                          | 0.02 //        |   |
|              |                                                                                  |                           |                           |                                                                                                          |                |   |
|              |                                                                                  |                           |                           |                                                                                                          |                |   |
| 5084         | Staff professional memberships                                                   | \$1,000.00                | \$1,000.00                | individual memberships to orgs                                                                           | 0.05%          |   |
|              |                                                                                  |                           |                           |                                                                                                          |                |   |
|              |                                                                                  |                           |                           |                                                                                                          |                |   |
|              |                                                                                  |                           |                           | 22 CV II                                                                                                 |                |   |
| 5140         | Rent/Lease                                                                       | \$0.00                    | \$0.00                    | BR, CV all costs                                                                                         | 0.00%          |   |
|              |                                                                                  |                           |                           |                                                                                                          |                |   |
| 5160         | Property Insurance                                                               | \$2,800.00                | \$2,800.00                | Inland Marine Insurance (\$1,600.00)                                                                     | 0.14%          |   |
|              |                                                                                  |                           |                           |                                                                                                          |                |   |
| 5200         | Fuel                                                                             | \$1,500.00                | \$1,000.00                |                                                                                                          | 0.07%          |   |
|              |                                                                                  |                           |                           | Maintenance of vehicles, tires, replacement of vehicle parts, vehicle repairs, vehicle cleaning, and oil |                |   |
| 5210         | Repairs and maintenance                                                          | \$2,000.00                | \$1,000.00                |                                                                                                          | 0.10%          |   |
|              |                                                                                  |                           |                           |                                                                                                          |                |   |
| 5220         | Vehicle Insurance                                                                | \$2,000.00                | \$1.500.00                | auto: one car                                                                                            | 0.10%          |   |
| 3223         |                                                                                  | Ψ2/000.00                 | Ψ1/500.00                 |                                                                                                          | 5.1070         |   |
| E220         | Vehicle lessing and rent                                                         | <b>*</b> F00.00           | *F00.00                   |                                                                                                          | 0.0334         |   |
| 5230         | Vehicle leasing and rent                                                         | \$500.00                  | \$500.00                  |                                                                                                          | 0.02%          |   |
|              |                                                                                  |                           |                           |                                                                                                          |                |   |
| 5240         | Other vehicle expenses                                                           | \$350.00                  | \$350.00                  | Ipasses, driver's license checks                                                                         | 0.02%          |   |
|              |                                                                                  |                           |                           |                                                                                                          |                |   |
| 5250         | In-State Travel                                                                  | \$7,000.00                | \$7,000.00                |                                                                                                          | 0.34%          |   |
|              |                                                                                  |                           |                           |                                                                                                          |                |   |
| 5260         | Out-of-State Travel                                                              | \$6,000.00                | \$6,000.00                | ALA, ILA, IUG, ARSL                                                                                      | 0.29%          |   |
| T            |                                                                                  |                           |                           |                                                                                                          |                |   |
| 5270         | Registration & Meetings, Other fees                                              | \$9,000.00                | \$10,400.00               | DA (\$4,000), AC (\$3,000), Staff Conferences (\$1,000), Udemy training registration (\$1400)            | 0.44%          |   |
|              |                                                                                  |                           |                           |                                                                                                          |                |   |
| 5280         | Conferences and Continuing Education Meetings                                    | \$5,000.00                | \$20,000,00               | PUG day in person                                                                                        | 0.24%          |   |
| 5200         | contended and continuing Education receings                                      | \$5,000.00                | \$20,000.00               | 1 00 day iii person                                                                                      | 0.2170         |   |
| F200         | Public Relations                                                                 | #1 000 00                 | #2.000.00                 | Desirie Cat have also distance                                                                           | 0.05%          |   |
| 5290         | Public Relations                                                                 | \$1,000.00                | \$2,000.00                | PrairieCat branded items                                                                                 | 0.05%          |   |
|              |                                                                                  |                           |                           |                                                                                                          |                |   |
| 5300         | Liability Insurance                                                              | \$10,000.00               | \$10.000.00               | D and O, Cyber; General Liability                                                                        | 0.49%          |   |
| 5310         | Computer, Software & Supplies                                                    | \$11,902.50               |                           | LMS, certs; CMS and libguides                                                                            | 0.58%          |   |
|              |                                                                                  |                           |                           |                                                                                                          |                |   |
| 5310         | Computer, Software & Supplies                                                    | \$19,209.75               | \$12,073.00               | IT equipment and software (NetNotify; windows 365 (email, shared storage, apps), other software          | 0.94%          |   |
| 5320<br>5380 | General Office Supplies and Equipment Telephone & Telecommunications             | \$2,000.00<br>\$8,165.22  |                           | chairs, misc office supplies reimburse telco working from home (including ATT hotspot), Zoom costs       | 0.10%<br>0.40% |   |
| 5400         | Equipment Repair & Maintenance Agreements                                        | \$2,000.00                |                           | maintenance on servers, FW maintenance                                                                   | 0.10%          |   |
| 5410         | Legal                                                                            | \$3,500.00                |                           | reduced due to prior years expenditures                                                                  | 0.17%          |   |
|              |                                                                                  |                           |                           |                                                                                                          |                |   |
| 5420         | Accounting                                                                       | \$7,000.00                | \$7,000.00                | Audit contract (5K), actuary for retiree benefits study (2K).                                            | 0.34%          |   |
|              |                                                                                  |                           |                           |                                                                                                          |                |   |
|              |                                                                                  |                           |                           |                                                                                                          |                |   |
| 5430         | Consulting                                                                       | \$11,000.00               | \$15,000.00               | RS summit (2.5K), web server support and enhancements (\$8,000) , misc consulting                        | 0.54%          |   |
|              |                                                                                  |                           |                           |                                                                                                          |                |   |
| E43E         | Payroll conject foot                                                             | ¢0.000.00                 | #0.000.00                 |                                                                                                          | 0.440/         |   |
| 5435         | Payroll services fees                                                            | \$9,000.00                | \$8,000.00                |                                                                                                          | 0.44%          |   |
|              |                                                                                  |                           |                           |                                                                                                          |                |   |
|              |                                                                                  |                           |                           | Innovative software maintenance, VEGA Discover, MARCIVE, OCLC fees (see info services                    |                |   |
| 5450         | Information Service Costs                                                        | \$587,168.14              | \$577,604.92              | spreadsheet), IPA, added review files (2024 amendment)                                                   |                |   |
|              |                                                                                  |                           |                           |                                                                                                          |                |   |
|              |                                                                                  |                           |                           |                                                                                                          |                |   |
| 5450         | Information Service Costs                                                        | \$35,707.50               |                           | special projects-Capira mobile app (reimbursed by participants)                                          | 1.75%          |   |
| 5470<br>5480 | Outside Printing services Other Contractual Services                             | \$2,000.00<br>\$87,633.99 | \$2,000.00<br>\$87,667.00 | innovative hosting (81667), web server hosting and maintenance (\$6,000)                                 | 0.10%<br>4.29% |   |
| 5490         | Depreciation                                                                     | \$0.00                    | \$0.00                    | depreciation on cars                                                                                     | 0.00%          |   |
| 5500         | Professional Association Membership Dues                                         | \$2,000.00                |                           | IUG (\$200), WIIUG (\$100), HRSource (\$1,040), ARSL (\$150), ILA (\$200)                                | 0.10%          |   |
| 5510<br>5520 | Miscellaneous Miscellaneous - E-Commerce Fees                                    | \$1,500.00<br>\$5,500.00  | \$1,500.00<br>\$5,500.00  |                                                                                                          | 0.07%<br>0.27% |   |
|              | TOTAL EXPENDITURES                                                               | \$2,043,911.63            |                           | 1.57% increase FY25 to FY26                                                                              | 5127 70        |   |
|              | TOTAL EXPENDITURES LESS DEPRECIATION                                             | \$2,043,911.63            | \$2,076,078.30            |                                                                                                          | 71.27%         |   |
|              | Exclusion of Depreciation from Cash Expenditures                                 | +                         |                           |                                                                                                          |                |   |
|              |                                                                                  | +                         |                           |                                                                                                          |                |   |
|              | Change in net position                                                           | -\$10,000.00              | \$42,285.70               |                                                                                                          |                |   |
|              | T- D                                                                             |                           |                           |                                                                                                          |                | - |
|              | To Reserves (Overage)                                                            | -\$10,000.00              | \$42,285.70               | aprox 2% of operating expenditures                                                                       |                |   |
|              | From Reserves for laptop replacements and firewall                               |                           |                           |                                                                                                          |                |   |
|              | warranty                                                                         |                           | -\$14,155.80              | Laptop replacements, related hardware and software/warranties, firewall device warranty                  |                |   |
|              | n Kind from RAIL Grant for Accounting                                            | 654 724 76                | Ara 0=0 00                |                                                                                                          |                |   |
|              | In Kind from RAIL Grant for Accounting In Kind from RAILS Grant for Phone dialer | \$51,721.76<br>\$1,764.00 | \$53,078.00<br>\$0.00     |                                                                                                          |                |   |
| Į.           | III KIIIG ITOMI KAILS GLAIIL TOT PHONE GIAIET                                    | \$1,764.00                | \$0.00                    | 12/10/2024                                                                                               |                |   |
|              |                                                                                  |                           |                           |                                                                                                          |                |   |
|              |                                                                                  |                           |                           |                                                                                                          |                |   |